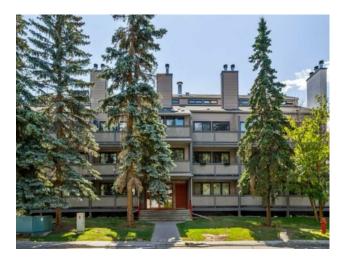

## 306, 414 Squirrel Street Banff, Alberta

MLS # A2163668

\$489,000

| Division: | NONE                               |        |                   |  |  |
|-----------|------------------------------------|--------|-------------------|--|--|
| Туре:     | Residential/Low Rise (2-4 stories) |        |                   |  |  |
| Style:    | Loft/Bachelor/Studio               |        |                   |  |  |
| Size:     | 583 sq.ft.                         | Age:   | 1988 (36 yrs old) |  |  |
| Beds:     | 1                                  | Baths: | 1                 |  |  |
| Garage:   | Covered, Stall                     |        |                   |  |  |
| Lot Size: | 0.00 Acre                          |        |                   |  |  |
| Lot Feat: | -                                  |        |                   |  |  |