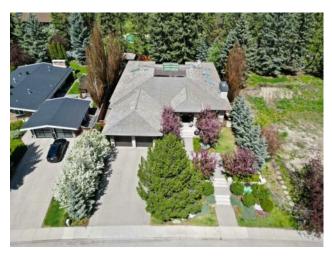

## 1020 Bel-Aire Drive SW Calgary, Alberta

MLS # A2152158

\$6,600,000

| Division: | Bel-Aire                                                            |        |                   |  |  |  |  |
|-----------|---------------------------------------------------------------------|--------|-------------------|--|--|--|--|
| Type:     | Residential/Hou                                                     | ıse    |                   |  |  |  |  |
| Style:    | Bungalow                                                            |        |                   |  |  |  |  |
| Size:     | 4,306 sq.ft.                                                        | Age:   | 1972 (52 yrs old) |  |  |  |  |
| Beds:     | 6                                                                   | Baths: | 5 full / 2 half   |  |  |  |  |
| Garage:   | Aggregate, Double Garage Attached, Driveway, Front Drive, Garage Do |        |                   |  |  |  |  |
| Lot Size: | 0.31 Acre                                                           |        |                   |  |  |  |  |
| Lot Feat: | Back Yard, Lawn, Garden, Landscaped, Level, Many Trees, Undergrour  |        |                   |  |  |  |  |
|           |                                                                     |        |                   |  |  |  |  |

Inclusions: Golf Simulator screen, golf simulator projector, home theatre projector, home theatre screen

Welcome home to 1020 Bel-Aire Drive SW. Discover the epitome of luxury living in the prestigious Bel-Aire community. Carefully and meticulously designed by the homeowner alongside the Award Winning interior designer, Paul Lavoie. No detail was spared ranging from the fireplace mantle to the the smallest detail of the door hinges. With 7,899 ft.² of living space, this home offers 6 bedrooms, 5 of them with private ensuites ensuring privacy and comfort for all. Walk-in and let the heated Creme de ma fille marble tile flooring guide you throughout the house to your one of a kind chef's kitchen, the heart of the home. With multiple top of the line appliances, you will never have an issue in creating a mouth watering meal. The 'Main Level' is a blend of elegance and comfort featuring a formal dining room for hosting exquisite dinners. Proceed to your Owner's Retreat with a spa grade ensuite for those relaxing nights. Walk down, the walnut stairs to the 'Lower level' designed for entertainment and hobbies. Practice your golf swing in the simulator room, to letting the music take you away in the soundproof music room. Pick your favourite bottle from the chilled wine cellar and enjoy the evening watching a movie through the theatre style screen and projector. Take the elevator back up to the 'Main Level' to your heated double garage, meticulously designed with hand-laid tile, equipped with 2 car lifts to store your 4 prized vehicles away from the elements. When your family and guests arrive, 4 additional parking spaces in your oversized driveway continue the experience of a luxury getaway to the lush backyard. The mature spruce trees tower over you giving you the feeling of seclusion and privacy. Light up the outdoor fireplace and enjoy the embrace of comfort and luxury intertwined in harmony. This luxury home is perfectly