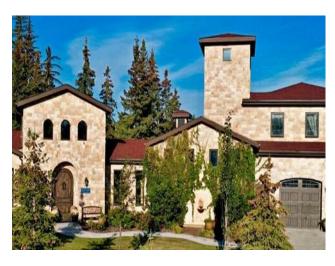

## **5710 Taylor Way** Rural Grande Prairie No. 1, County of, Alberta

MLS # A2100611

\$1,590,000

| Division: | Taylor Estates                                                         |        |                   |  |  |
|-----------|------------------------------------------------------------------------|--------|-------------------|--|--|
| Type:     | Residential/House                                                      |        |                   |  |  |
| Style:    | Acreage with Residence, Bungalow                                       |        |                   |  |  |
| Size:     | 3,913 sq.ft.                                                           | Age:   | 2014 (10 yrs old) |  |  |
| Beds:     | 4                                                                      | Baths: | 2 full / 1 half   |  |  |
| Garage:   | Concrete Driveway, Garage Door Opener, Heated Garage, Quad or More     |        |                   |  |  |
| Lot Size: | 1.03 Acres                                                             |        |                   |  |  |
| Lot Feat: | Back Yard, Fruit Trees/Shrub(s), Front Yard, Lawn, Garden, Landscaped, |        |                   |  |  |
|           |                                                                        |        |                   |  |  |

Drink fridge in pantry, 32" TV in kitchen cabinet, 50" TV & TV lift hidden in living room ceiling, Custom window seat cushions, Art in Inclusions: laundry room, main bathroom & ensuite

Inspired by the old-world charm of Tuscany, this modified bungalow home is one of a kind. This home sits on a quiet one-acre lot and is located in the peaceful neighborhood of Taylor Estates only minutes from Grande Prairie. Country living with all the benefits of living in the city. Mature trees and a fully landscaped yard offer a park-like setting. A private walking trail, playground, garden, firepit, covered patio, and lots of outdoor seating make this yard great for entertaining. Distressed wood and chiselled stone are used throughout the exterior as well as the interior of the home, bringing the outside in. The home is very light and bright with many windows to enjoy the beautiful outdoor views. High-efficiency building materials like spray foam insulation and in-floor heating make for maximum comfort. With over 3900 sq/ft of livable space, wheelchair-friendly access, 4 bedrooms, 2 1/2 baths, built-in speakers throughout, a heated 6-car garage and so much more. Intricate details and authentic materials encapsulate a timeless European feel in this cozy family home. BRAND NEW CENTRAL A/C INSTALLED IN AUGUST 2024!